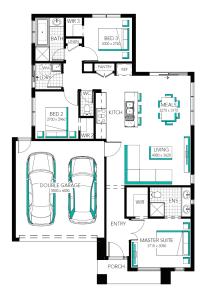

## **Carinya 16**, Riviera - Hebel 2 Facade

Lot 2233 (319m<sup>2</sup>) Peppercorn Hill, DONNYBROOK Land Orientation: SOUTH