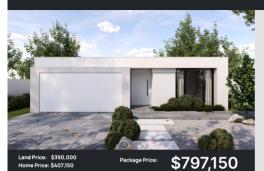

## **Ashford 17**

Lot 11 Yardi Way, Saffron Estate, Clyde North

Facade: House size: Land Size: Organic Abode\*

Land Size: 312.5m2
Land dimensions: 12.5 m x 25 m

3 2 2 2

- 5% Deposit
- · Full Turnkey
- European Appliances
- Cooling Included