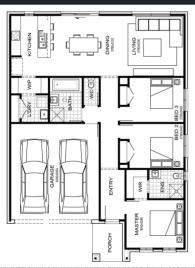

## **Ashford 17**

Lot 11 Yardi Way, Saffron Estate, Clyde North

Facade: House size: Land Size: Organic Abode\*

Land Size: 312.5m2
Land dimensions: 12.5 m x 25 m

3 2 2 2

- 5% Deposit
- · Full Turnkey
- European Appliances
- Cooling Included