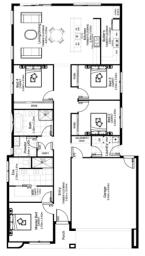

## **Bayside 22**

Lot 50620 Goyder Way. Mt Atkinson Estate. Mt Atkinson

House size: Land Size:

Urban Peak\* 22.57 Sq 350m2 Land dimensions: 12.5 m x 28 m

4 🖹 2 🗁 2 🥿

- 5% Deposit
- Full Turnkey
- · European Appliances
- Cooling Included