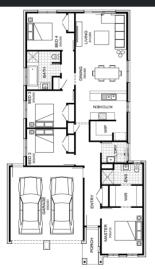

## **Everton 19**

Lot 13 Yardi Way, Saffron Estate, Clyde North

| Facade:          | Lumen Peak*   |
|------------------|---------------|
| House size:      | 18.84 Sq      |
| Land Size:       | 295m2         |
| Land dimensions: | 10.5 m x 28 m |
|                  |               |

## 4 🛱 2 🗁 2 🍋

- 5% Deposit
- Fixed Site Costs
- European Appliances
- · Cooling Included