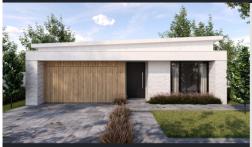

## **Everton 19**

Lot 13 Yardi Way, Saffron Estate, Clyde North

| Facade:          | Lumen Peak*   |
|------------------|---------------|
| House size:      | 18.84 Sq      |
| Land Size:       | 295m2         |
| Land dimensions: | 10.5 m x 28 m |
|                  |               |

## 4 🛱 2 🗁 2 🍋

- 5% Deposit
- Fixed Site Costs
- European Appliances
- · Cooling Included